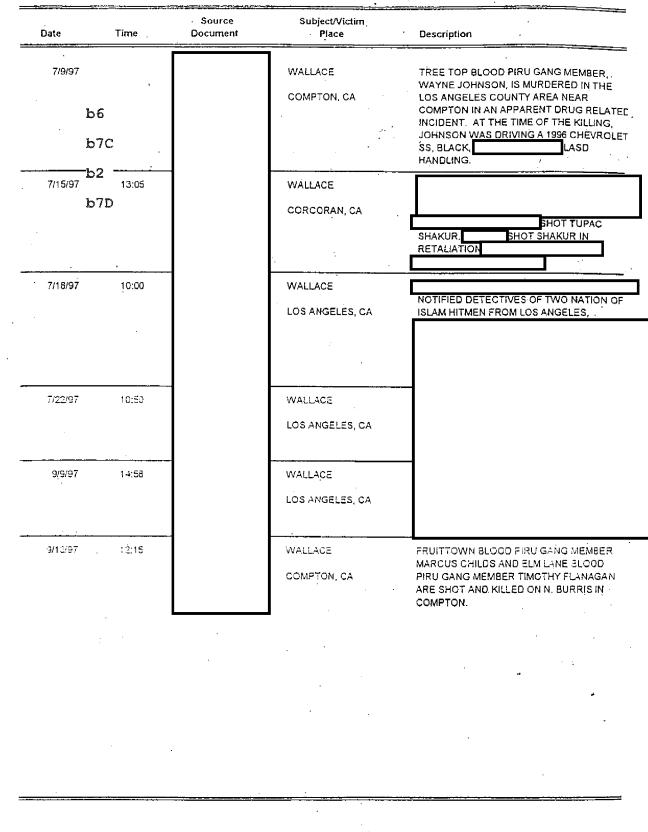

|
| 9/13/96 |          |                    | WALLACE<br>LAS VEGAS, NV | TUPAC SHAKUR DIES AS A RESULT OF HIS<br>GUNSHOT INJURIES.                                                                                                                                            |
|         | 22:25    |                    | WALLACE<br>COMPTON, CA   |                                                                                                                                                                                                      |

. Page 5 of 9 .







Page 6 of 9

**Biggie Smalls Time Line** Printed 8/16/99 Source Subject/Victim Time Document Place Description 0:38 WALLACE LOS ANGELES

Page 7 of 9







Page 8 of 9

Biggie Smalls Time Line Printed 8/16/99



Page 9 of 9

Los Angeles Police Depar IF EVIDENCE CONT. COMPLETE SHADE COMPLETS ENTIRE FORM PROPERTY REPORT NAAC. FIREARM SEARCH WAAR DR + 18.173 = 182 182 184 185 186 97-07/1963 MONEY \$ NARC. TOTAL U.S. CURR BKD. 70-10.01.0 (R.8/89) DATE PRO Page \_\_\_\_ of <u>7</u> BOOKED EVIDENCE, ORIG. EVID. BKD. TO GALLE DRIE EVID. L INCE 3 9 97 1530 319197 ARRESTEE [] EVID. CONT. OF ARREST REPORT DANGE INCL OF BKG. 4 RESIDENCE ADDRESS ( NS. 400855 # 401 6 4548551) P EVID. CONT. OF PIR (IF NO ARRESTEE) R --(e) L THEL VICTIM FINDER / POSSESSOR VLALLACE. DECEATED 8 -ETC. RESIDENCE ADD R --CARDS, I HARBOR DET 8---AREA OR CITY, & DATE CRIME OCCUR: IE FIREARM CHECKS YPE OF PREMISES DEPT. EMPLOYEE & MOKED R SERIAL NO. DIVISION YES CO IS THIS STOLEN PROPERTY? CREDIT PROBABLE CRIME DATE & TIME PROP. TAKEN